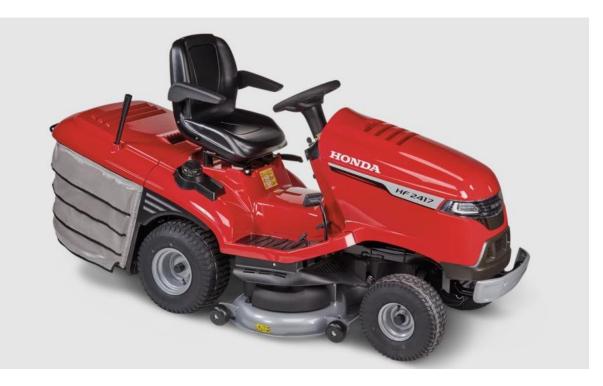

# Honda HF2417 Ride-on

#### **Product Overview:**

- Cutter Deck Size: 102cm
- Garden Size: Very Large. Suitable for lawns up to 6,000m<sup>2</sup> (1.5 acres)
- Transmission: Variable Hydrostatic Drive This lawnmower's speed is adjusted by pedal control
- Mulching: Versamow Selective You can chose whether you want to collect the grass cuttings into the bag or finely shred them onto the lawn
- Grass Bag Capacity: 300L
- Grass Bag Dumping: Manual Dispose of grass clippings by lifting a lever
- Soft Grip Steering and Colour LCD Display: Yes
- Speed Hold: Yes You are able hold your speed at 4 intervals (2/3/5/6km/h)
- USB Charging and Device Holder: Yes